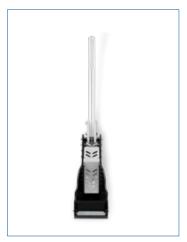

## EMBLEM Eyepress Eternity manual eyepress

EMBLEM Eyepress Eternity is a powerful, portable and manual eyelet press to eye banners, textiles and signs made of different materials. The machine offers the optimal possibility to make holes and fasten eyelets at the same time. The very stable shell shape of the machine is designed in such a way that it can withstand maximum force. At minimum pressure, which makes the operation exceptional, makes it easy and allows the user to punch holes and eyelets even on the hardest materials.