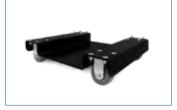

26307 EMBLEM Eyepress Eternity 26308 Roll table for Eyepress Eternity 26309 Eyelet tool 11 mm 26310 Eyelet tool 6,35 mm 26311 Eyelet tool 18,2 mm

Dataplot reserves the right to make changes and improvements to any of the products described in this document without prior notice.