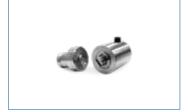

The machine can be optionally equipped with eyelet tools for eyelets in the sizes 11mm, 6,35mm and 18,2mm. Available for this are EMBLEM eyelets in matching sizes. They are stainless chrome-plated metal eyelets.

26307 EMBLEM Eyepress Eternity 26308 Roll table for Eyepress Eternity 26309 Eyelet tool 11 mm 26310 Eyelet tool 6,35 mm 26311 Eyelet tool 18,2 mm

Dataplot reserves the right to make changes and improvements to any of the products described in this document without prior notice.