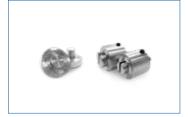

The machine can be optionally equipped with eyelet tools for eyelets in the sizes 11mm, 6,35mm and 18,2mm. Available for this are EMBLEM eyelets in matching sizes. They are stainless chrome-plated metal eyelets.

26307 EMBLEM Eyepress Eternity 26308 Roll table for Eyepress Eternity 26309 Eyelet tool 11 mm 26310 Eyelet tool 6,35 mm 26311 Eyelet tool 18,2 mm

Dataplot reserves the right to make changes and improvements to any of the products described in this document without prior notice.