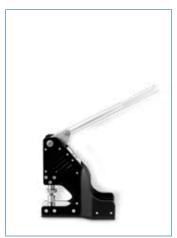

## EMBLEM Eyepress Eternity manual eyepress

EMBLEM Eyepress Eternity is a powerful, portable and manual eyelet press to eye banners, textiles and signs made of different materials. The machine offers the optimal possibility to make holes and fasten eyelets at the same time. The very stable shell shape of the machine is designed in such a way that it can withstand maximum force. At minimum pressure, which makes the operation exceptional, makes it easy and allows the user to punch holes and eyelets even on the hardest materials.