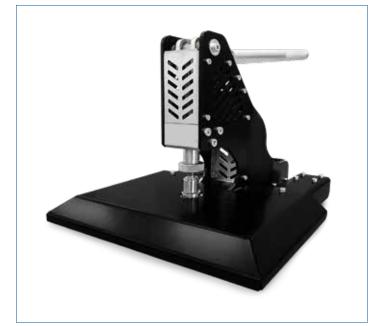

## EMBLEM Eyepress Eternity manual eyepress

EMBLEM Eyepress Eternity is a powerful, portable and manual eyelet press to eye banners, textiles and signs made of different materials. The machine offers the optimal possibility to make holes and fasten eyelets at the same time. The very stable shell shape of the machine is designed in such a way that it can withstand maximum force. At minimum pressure, which makes the operation exceptional, makes it easy and allows the user to punch holes and eyelets even on the hardest materials.

Dimensions: 458 x 295 x 137mm

weight: 7,5 kg
Working depth: 80mm

Eyelets Sizes: 6,35mm, 11mm, 18,2mm

Materials: PVC-Banner, Fabrics, Corugarted

Plastic, Forex, Vinyl

Article number: 26307